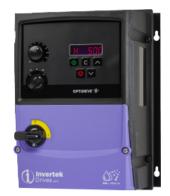

# ODE-3-240095-3F4B

**Optidrive E3 VFD Datasheet** 

### 4 kW (5 HP), 9.5 A, 380-480 V, 3PH

IP66 Outdoor Switched Variable Frequency Drive with EMC Filter

#### **Factory Build Options**

| EMC Filter       | Internal EMC Filter       |
|------------------|---------------------------|
| Brake Transistor | Internal Brake Transistor |
| Enclosure        | IP66 Outdoor Switched     |
| Display          | LED                       |
| PCB Coating      | -                         |