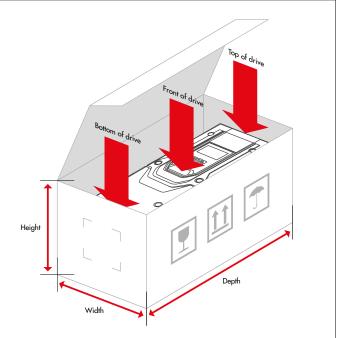

#### Packaged Dimensions

| Height | 215 mm (8.46 in)  |
|--------|-------------------|
| Width  | 235 mm (9.25 in)  |
| Depth  | 375 mm (14.76 in) |
| Weight | 4.2 kg (9.26 lbs) |

## How we measure our drives and packaging

**Drive Dimensions** 

Packaging Dimensions