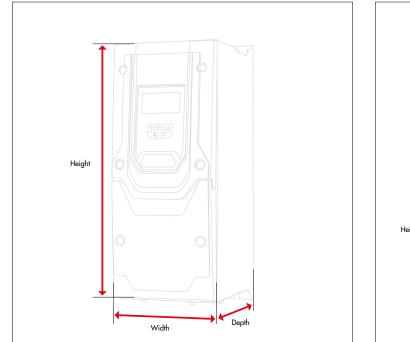

#### Dimensions

| Size    | 2                 |
|---------|-------------------|
| Height  | 257 mm (10.12 in) |
| Width   | 188 mm (7.4 in)   |
| Depth   | 182 mm (7.17 in)  |
| Weight  | 3.5 kg (7.72 lbs) |
| Fixings | 4 x M4            |

## How we measure our drives and packaging

**Drive Dimensions** 

Packaging Dimensions