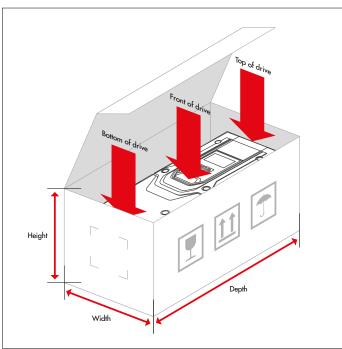

#### **Packaged Dimensions**

| Height | 215 mm (8.46 in)  |
|--------|-------------------|
| Width  | 235 mm (9.25 in)  |
| Depth  | 375 mm (14.76 in) |
| Weight | 4.2 kg (9.26 lbs) |

# How we measure our drives and packaging

**Drive Dimensions** 

**Packaging Dimensions** 