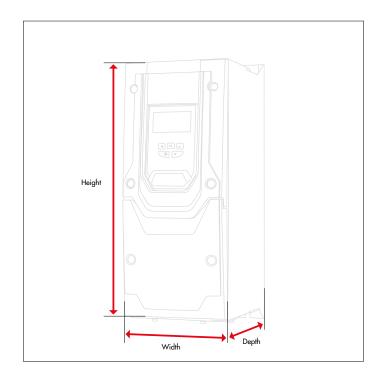

#### **Dimensions**

| Size    | 2                 |
|---------|-------------------|
| Height  | 257 mm (10.12 in) |
| Width   | 188 mm (7.4 in)   |
| Depth   | 182 mm (7.17 in)  |
| Weight  | 3.5 kg (7.72 lbs) |
| Fixings | 4 x M4            |

# How we measure our drives and packaging

**Drive Dimensions** 

**Packaging Dimensions** 